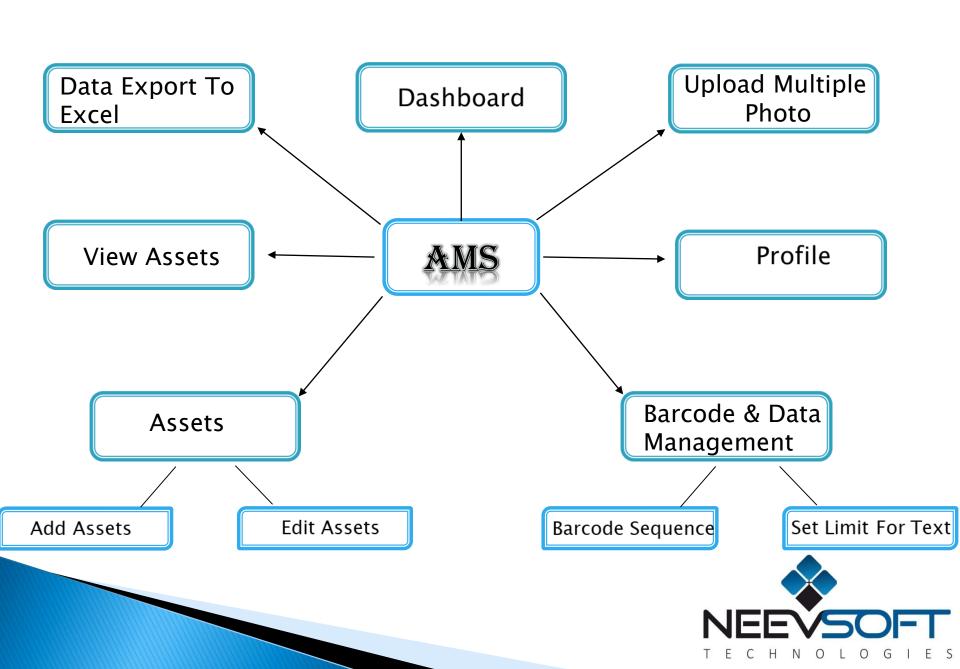

## INTRODUCTION

- Asset Management System is a application system uses to keep track of the Equipment & Inventory vital to day-today operation of their businesses.
- The system helps in Asset Lifecycle Management, from procurement to disposal.
- Asset Management System mostly uses in Hospitals, Hotels, Factories, Industries, Companies etc.
- It will manage all type of assets with location & have the counts of all assets in AMS.